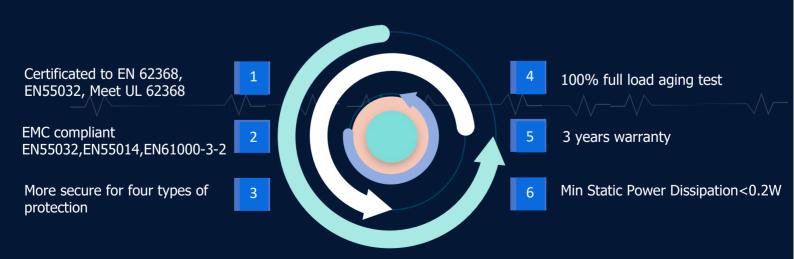

## Ultra-thin industrial standard power supply

#### EN-XX-YY(-F) Series



Input voltage: 85-264VAC or 100-370VDC

Output DC voltage: 5V, 12V, 15V, 24V, 36V, 42V, 48V, 55V



# AMCHARD

#### **GUANGZHOU AMCHARD-POWER ELECTRONIC CO., LTD.**

Mail: info@amchard-power.com Teams: 15764145@qq.com Website: www.amchard-power.com



## Ultra-thin industrial standard power supply

EN-XX-YY(-F) Series

| Series    | Rated<br>power | Output voltage         | With PFC<br>function Series | Rated<br>power | Output voltage              |
|-----------|----------------|------------------------|-----------------------------|----------------|-----------------------------|
| EN-15-XX  | 15W            | 5V/12V/15V/24V         | EN-75-XX-F                  | 75W            | 12V/15V/24V/36V/48V         |
| EN-25-XX  | 25W            | 5V/12V/15V/24V         | EN-100-XX-F                 | 100W           | 12V/15V/24V/36V/48V         |
| EN-35-XX  | 35W            | 5V/12V/15V/24V