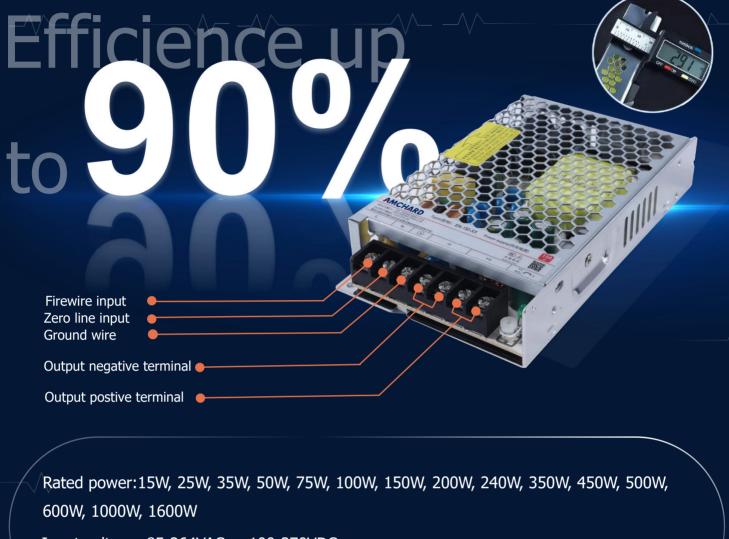

#### EN-XX-YY(-F) Series

Input voltage: 85-264VAC or 100-370VDC

Output DC voltage: 5V, 12V, 15V, 24V, 36V, 42V, 48V, 55V

## Ultra-thin industrial standard power supply

EN-XX-YY(-F) Series

| Series    | Rated<br>power | Output voltage         | With PFC<br>function Series | Rated<br>power | Output voltage              |
|-----------|----------------|------------------------|-----------------------------|----------------|-----------------------------|
| EN-15-XX  | 15W            | 5V/12V/15V/24V         | EN-75-XX-F                  | 75W            | 12V/15V/24V/36V/48V         |
| EN-25-XX  | 25W            | 5V/12V/15V/24V         | EN-100-XX-F                 | 100W           | 12V/15V/24V/36V/48V         |
| EN-35-XX  | 35W            | 5V/12V/15V/24V/36V/48V | EN-150-XX-F                 | 150W           | 12V/24V                     |
| EN-50-XX  | 50W            | 5V/12V/15V/24V/36V/48V | EN-200-XX-F                 | 200W           | 12V/15V/24V/27V/36V/48V     |
| EN-75-XX  | 75W            | 5V/12V/15V/24V/36V/48V | EN-240-XX-F                 | 240W           | 12V/24V/48V                 |
| EN-100-XX | 100W           | 12V/15V/24V/36V        | EN-350-XX-F                 | 350W           | 12V/15V/24V/27V/36V/48V     |
| EN-150-XX | 150W           | 12V/15V/24V/36V/48V    | EN-500-XX-F                 | 500W           | 12V/15V/24V/27V             |
| EN-200-XX | 200W           | 5V/12V/15V/24V/36V/48V | EN-800-XX-F                 | 800W           | 12V/15V/24V/27V/36V/42V/48V |
| EN-350-XX | 350W           | 5V/12V/15V/24V/36V/48V | EN-1000-XX-F                | 1000W          | 12V/15V/24V/27V             |
| EN-450-XX | 450W           | 5V/12V/15V/24V/36V/48V | EN-1600-XX-F                | 1600W          | 12V/24V/36V/48V/55V         |
| EN-600-XX | 600W           | 5V/12V/15V/24V/36V/48V |                             |                |                             |